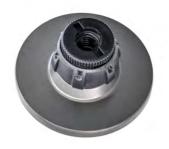

## YOUR CHI PALM MAGNETIC POSITIONING ADAPTER KIT IS PICTURED BELOW

ALCOHOL PREP PAD

TO CLEAN THE SURFACE OF
YOUR CHI PALM

MAGNETIC ATTACHMENT
ATTACH TO STAND

METAL RING W/ADHESIVE

TO BE APPLIED TO FACE OF YOUR

ONCE ATTACHED SIMPLY REMOVE YOUR OLD CLIP AND SCREW ON THE REPLACEMENT MAGNETIC CLIP. THEN ATTACH YOUR CHI PALM TO THE ARM.