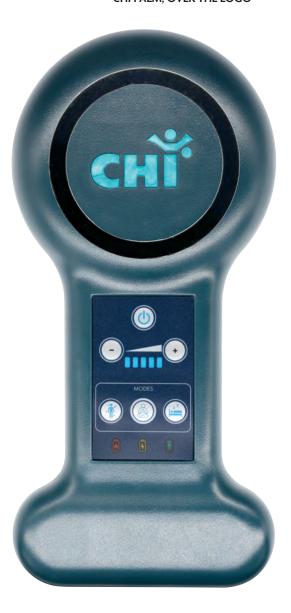

CHI PALM, OVER THE LOGO

Please ensure you thoroughly clean the specified area on the CHI Palm with the provided alcohol prep pad before affixing the metal circular ring.

## This step is crucial for proper application.

It is critical that the circular metal ring is positioned around the CHI Logo.

Begin by peeling off the white adhesive backing, then place the ring on the CHI Palm as illustrated in image to the right.

**PLEASE NOTE:** the circular magnet should be applied to the side that has the button console.

If you have any questions or encounter any issues, please don't hesitate to contact us at **(800) 682-7061** or email at **support@chi.us** 