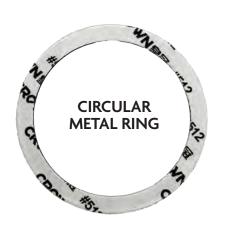

## YOUR CHI PALM MAGNETIC POSITIONING ADAPTER KIT IS PICTURED BELOW

ALCOHOL PREP PAD

TO CLEAN THE SURFACE OF
YOUR CHI PALM

MAGNETIC ATTACHMENT
ATTACH TO STAND

METAL RING W/ADHESIVE

TO BE APPLIED TO FACE OF YOUR

## This step is crucial for proper application.

It is critical that the circular metal ring is positioned around the CHI Logo.

Begin by peeling off the white adhesive backing, then place the ring on the CHI Palm as illustrated in image to the right.

**PLEASE NOTE:** the circular magnet should be applied to the side that has the button console.

If you have any questions or encounter any issues, please don't hesitate to contact us at **(800) 682-7061** or email at **support@chi.us** 